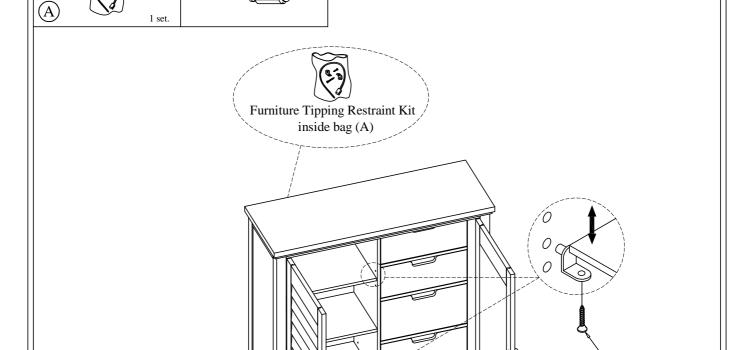

## Components and Hardware List

For product and personal safety, a Furniture Tipping Restraint kit has been included with this unit which can help to minimize the risk of the unit accidentally tipping forward, if used and properly installed per the kit manufacturer's instructions.